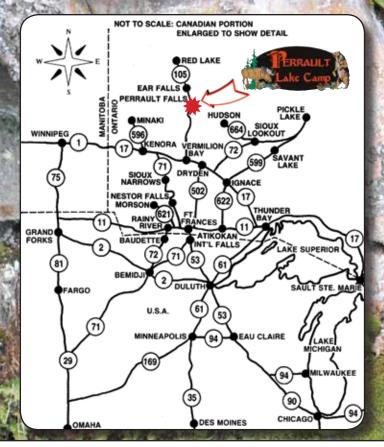

### Mileage to Perrault Lake Camp

| International Falls | 185 miles | Kansas City  | 930 miles |
|---------------------|-----------|--------------|-----------|
| Minneapolis         | 450 miles | St. Louis    | 980 miles |
| Des Monines         | 730 miles | Indianapolis |           |
| Milwaukee           | 740 miles | Winnipeg     | 240 miles |
| Chicago             | 815 miles | Thunder Bay  | 290 miles |
| Omaha               | 820 miles | -            |           |

Our GPS coordinates: N50° 20.071' W93° 09.534'

Perrault Lake Camp is located in Northwestern Ontario, 1/4 mile off Hwy. 105. Travellers coming from the South, turn North at Vermilion Bay, travel 41 miles on Hwy. 105 until you see our sign.