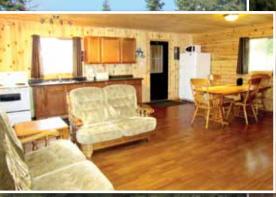

#### Our cabins come with:

- Hot/cold running waterElectric stoves
- Refrigerator
- Electric heating and lights
- Three piece bathroomsTwin or double beds

- Firesh linens, quilts & pillows
  Dinnerware, cookware & cutlery
  Toaster, coffeemaker, microwave