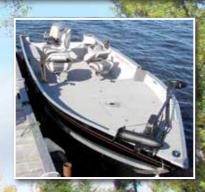

### Rentals

Standard rental: 16' Lund SSV with 25 HP electric start Honda motor. Comes with depth finder, fuel, Lund pedestal seats, flat floors, dip net, minnow bucket, paddles, anchor, safety kit.

Upgraded rental: 1750 Lund Outfitter with 50/60 HP electric start Honda motor. Comes with depth finder, fuel, live well, Lund pedestal seats, flat floors, dip net, minnow bucket, paddles, anchor, safety kit.