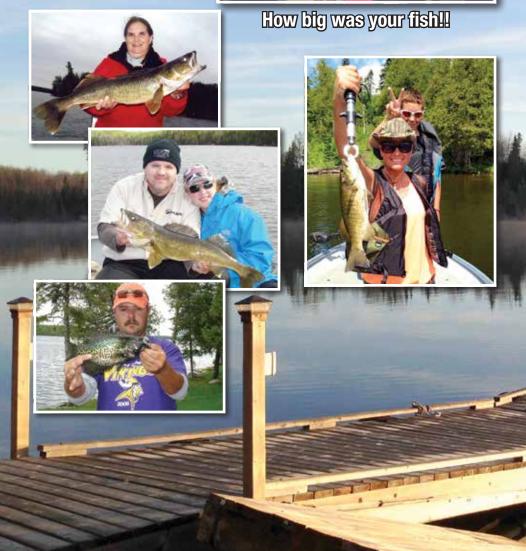

### Fish for ...

- Walleye
- Northern Pike
- Musky
- o Small Mouth Bass
- Jumbo Perch
- Grappie
- Whitefish