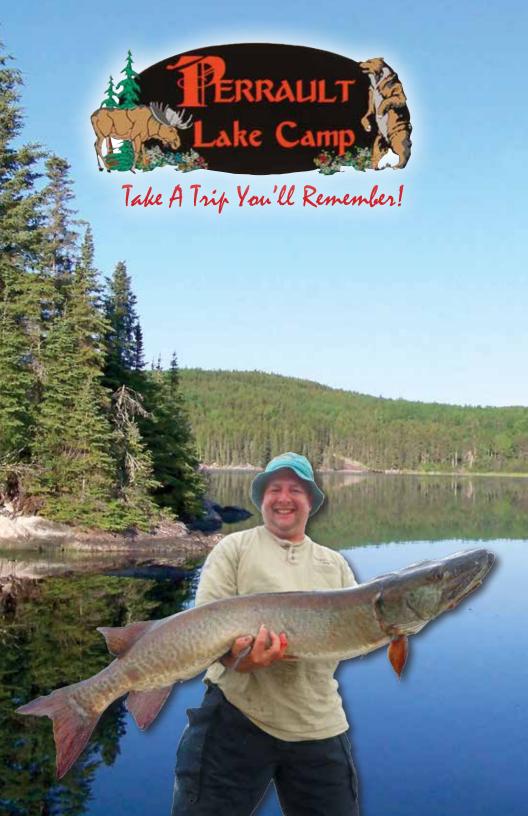

# Fishing & Hunting

### Fish for ...

- Walleye
- Northern Pike
- Musky
- o Small Mouth Bass
- Jumbo Perch
- Grappie
- Whitefish



















### Accommodations

Perrault Lake Camp offers six lake view cottages nicely spaced throughout the resort for your

privacy

#### Our cabins come with:

- Hot/cold running waterElectric stoves
- Refrigerator
- Electric heating and lights
- Three piece bathroomsTwin or double beds

- Firesh linens, quilts & pillows
  Dinnerware, cookware & cutlery
  Toaster, coffeemaker, microwave











### Rentals

Standard rental: 16' Lund SSV with 25 HP electric start Honda motor. Comes with depth finder, fuel, Lund pedestal seats, flat floors, dip net, minnow bucket, paddles, anchor, safety kit.

Upgraded rental: 1750 Lund Outfitter with 50/60 HP elec