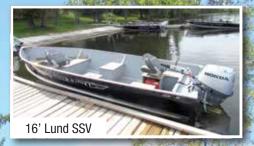

### Rentals

Standard rental: 16' Lund SSV with 25 HP electric start Honda motor. Comes with depth finder, fuel, Lund pedestal seats, flat floors, dip net, minnow bucket, paddles, anchor, safety kit.

Upgraded rental: 1750 Lund Outfitter with 50/60 HP electric start Honda motor. Comes with depth finder, fuel, live well, Lund pedestal seats, flat floors, dip net, minnow bucket, paddles, anchor, safety kit.