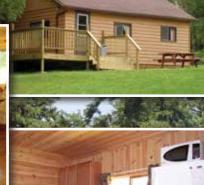

### Accommodations

Perrault Lake Camp offers six lake view cottages nicely spaced throughout the resort for your

privacy

#### Our cabins come with:

- Hot/cold running waterElectric stoves
- Refrigerator
- Electric heating and lights
- Three piece bathroomsTwin or double beds

- Firesh linens, quilts & pillows
  Dinnerware, cookware & cutlery
  Toaster, coffeemaker, microwave