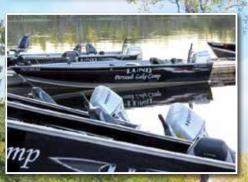

### Rentals

Standard rental: 16' Lund SSV with 25 HP electric start Honda motor. Comes with depth finder, fuel, Lund pedestal seats, flat floors, dip net, minnow bucket, paddles, anchor, safety kit.

Upgraded rental: 1750 Lund Outfitter with 50/60 HP electric start Honda motor. Comes with depth finder, fuel, live well, Lund pedestal seats, flat floors, dip net, minnow bucket, paddles, anchor, safety kit.