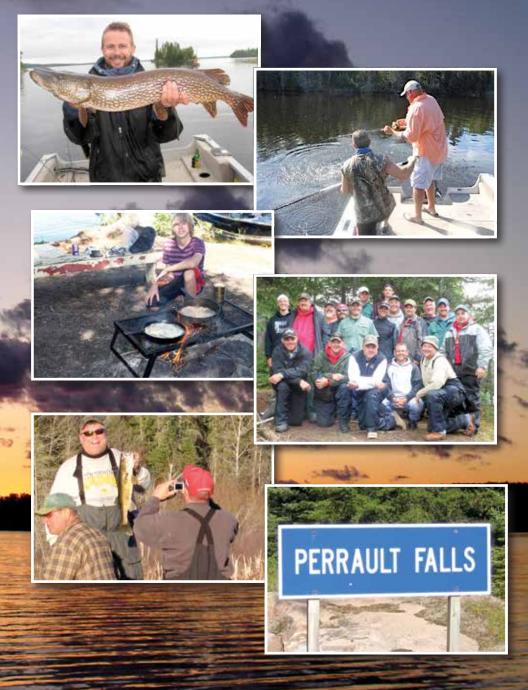

# Fishing & Hunting

### Fish for ...

- Walleye
- Northern Pike
- Musky
- o Small Mouth Bass
- Jumbo Perch
- Grappie
- Whitefish

Take a trip you'll remember!!