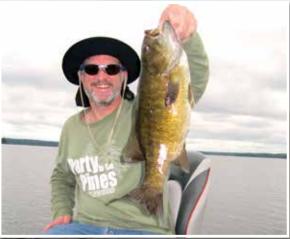

### Fish for ...

- Walleye
- Northern Pike
- Musky
- o Small Mouth Bass
- Jumbo Perch
- Grappie
- Whitefish