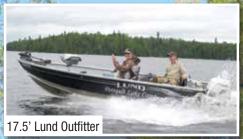

### Rentals

Standard rental: 16' Lund SSV with 25 HP electric start Honda motor. Comes with depth finder, fuel, Lund pedestal seats, flat floors, dip net, minnow bucket, paddles, anchor, safety kit.

Upgraded rental: 1750 Lund Outfitter with 50/60 HP electric start Honda motor. Comes with depth finder, fuel, live well, Lund pedestal seats, flat floors, dip net, minnow bucket, paddles, anchor, safety kit.